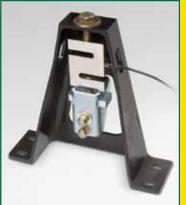

The back of the mounting bracket reveals, from top to bottom, the lifting bolt, the loadcell and the leg mount.