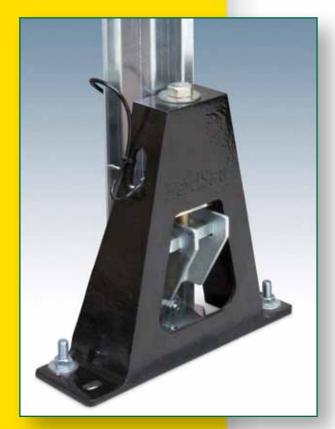

#### • Patented Mounting Bracket

- Easily installs on existing & loaded bins
- No jack required the bracket serves as the bin lifting mechanism
- Requires less than 1/2" bin lift
- No shimming or blocking
- Hanging loadcell is protected against ice and moisture

### • BinTrac Type I Loadcell

- Field calibration is not required
- Temperature compensated
- Accurate result for uneven bin loading
- 1-year warranty

#### • Digital Summing Box

- Allows long wiring runs with low-cost cable
- Improved signal quality
- Proprietary isolation protects loadcells from electrical surges & lightning