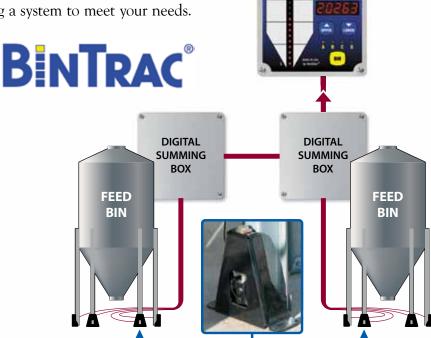

## BinTrac® – The Cost Effective Bin Inventory Monitoring Solution.

No need to climb bins anymore. VAL-CO® now offers BinTrac, an accurate and reliable bin weighing system, taking the guess work out of your operation. BinTrac features real-time inventory by weight of the bin. The bin side display shows current weights of individual bins in up to a 4-bin cluster. An optional serial interface to local site management systems is also available.

# The BinTrac Bin Weighing System consists of:

#### • Patented Mounting Bracket

- Easily installs on existing & loaded bins
- No jack required the bracket serves as the bin lifting mechanism
- Requires less than 1/2" bin lift
- No shimming or blocking
- Hanging loadcell is protected against ice and moisture

### • BinTrac Type I Loadcell

- Field calibration is not required
- Temperature compensated
- Accurate result for uneven bin loading
- 1-year warranty

#### • Digital Summing Box

- Allows long wiring runs with low-cost cable
- Improved signal quality
- Proprietary isolation protects loadcells from electrical surges & lightning

#### BinTrac Indicator

- Provides 24 hour feed use for the last four days
- Saves the last 4 fill amounts to confirm/check deliveries
- Displays multiple bins
- High-visibility bar graph level indicator
- Locate up to 250 feet from bin
- Single cable connects multiple devices
- Low-voltage electronics

The back of the mounting bracket reveals, from top to bottom, the lifting bolt, the loadcell and the leg mount.