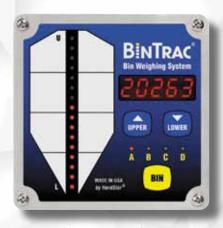

#### BinTrac Indicator

- Provides 24 hour feed use for the last four days
- Saves the last 4 fill amounts to confirm/check deliveries
- Displays multiple bins
- High-visibility bar graph level indicator
- Locate up to 250 feet from bin
- Single cable connects multiple devices
- Low-voltage electronics

The BinTrac Indicator

The VAL-CO family of products provides all your equipment needs.

- Complete Housing Systems
- Breeder Systems
- Feeding Systems & Storage
- Watering Systems
- Controllers
- Heating and Cooling
- Fans, Inlets & Chimneys
- Scales
- Cremators